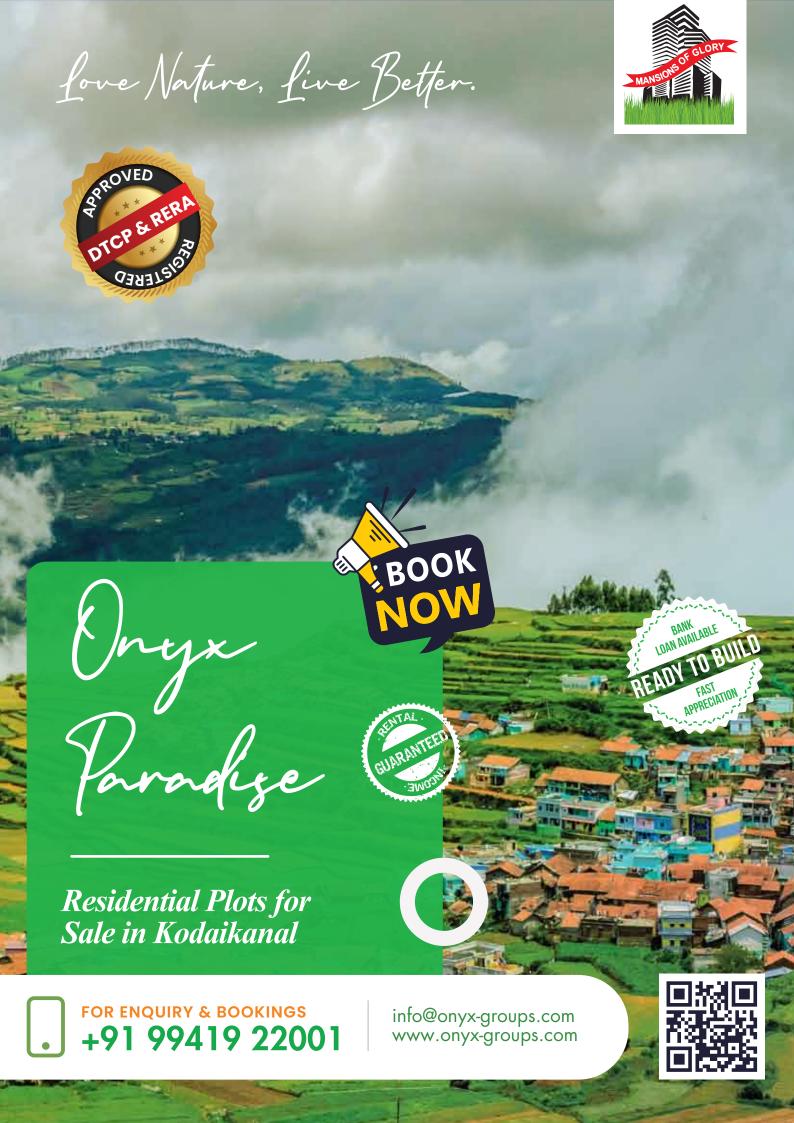

## About the Location

Onyx Paradise is just 7 kilometers from the Lovely Kodaikanal Lake surrounded by fresh clean air, a mountainous terrain and amazingly pleasant weather through out the year. Onyx Paradise, high hills that slope down into the villages of Pallangi and Vilpatti stand guard, that offers breathtaking views of spectacular surroundings.

There are more tourist attractions in and around Onyx Paradise, the most important are The Kodaikanal Lake, Bryant Park, Coaker's Walk, Kurinji Andavar Temple, Vattakanal, Chocolate Factories, Various Water Falls, Pine Forests, Film Shooting Spots, Green value view (Suicide Point), etc. Known fondly as the "Princess of Hill Stations", Kodaikanal is a popular hill station among tourists, in South India. Meadows and grasslands cover the hillsides. Gigantic Eucalyptus trees and shola forests flourish in the valleys. Mighty rocks and cascading streams. rise up from the valleys. There are many high waterfalls and ubiquitous gardens and flower beds in bloom.

Our Plots for sale in Kodaikanal is well developed layout with cement roads. Onyx Paradise is laced with natural beauty, misty weather, pollution free environment, allowing you to converse with nature daily. The peaks in and around Onyx Paradise are always surrounded by thick layers of mist, which creates a dreamy, chilly and beautiful environment. This lush misty climate could be the cause of small 'Chill – valleys' nearby, not allowing the mist to escape.

## Features & Amenities

- DTCP Approved & RERA Registered
- 7 KMS from the Kodaikanal Town
- Clear Title Deeds
- Scope for Rapid Appreciation
- Highly Elevated Location with very Good View
- Well Developed Layout with Cement Roads
- Ready To Build
- Guaranteed Rental Income
- One Year Free Maintenance
- Bank Loan Available