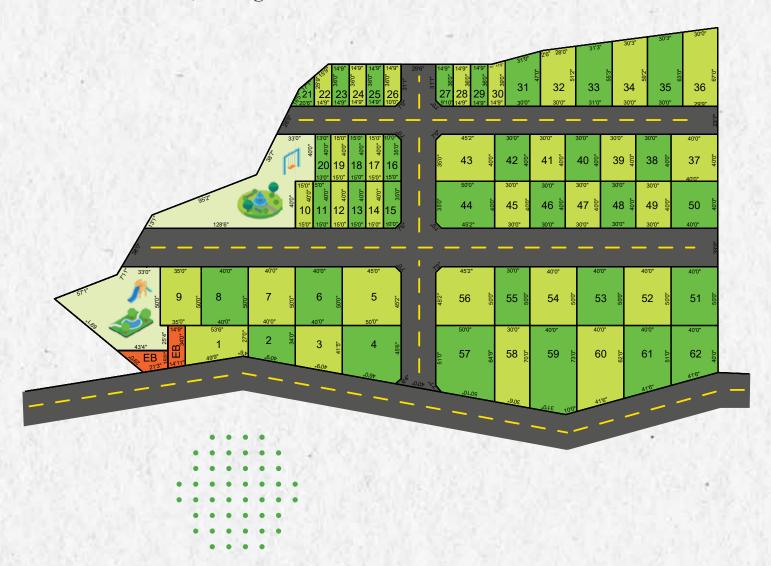

#### Master Plan

Plan Showing Onyx Paradise Situated at Kodaikanal Taluk, Dindigul District.

FOR ENQUIRY & BOOKINGS +91 99419 22001

info@onyx-groups.com www.onyx-groups.com

### Area Statement

| S.No. | Plot No. | Area Square Feet | S.No. | Plot No. | Area Square Feet |
|-------|----------|------------------|-------|----------|------------------|
| 1     | 1        | 1604.00          | 32    | 32       | 1476.00          |
| 2     | 2        | 1226.00          | 33    | 33       | 1650.00          |
| 3     | 3        | 1511.00          | 34    | 34       | 1715.00          |
| 4     | 4        | 2284.50          | 35    | 35       | 1840.00          |
| 5     | 5        | 2250.00          | 36    | 36       | 1937.00          |
| 6     | 6        | 2000.00          | 37    | 37       | 1600.00          |
| 7     | 7        | 2000.00          | 38    | 38       | 1200.00          |
| 8     | 8        | 2000.00          | 39    | 39       | 1200.00          |
| 9     | 9        | 1750.00          | 40    | 40       | 1200.00          |
| 10    | 10       | 600.00           | 41    | 41       | 1200.00          |
| 11    | 11       | 600.00           | 42    | 42       | 1200.00          |
| 12    | 12       | 600.00           | 43    | 43       | 1587.50          |
| 13    | 13       | 600.00           | 44    | 44       | 1587.50          |
| 14    | 14       | 600.00           | 45    | 45       | 1200.00          |
| 15    | 15       | 587.50           | 46    | 46       | 1200.00          |
| 16    | 16       | 587.50           | 47    | 47       | 1200.00          |
| 17    | 17       | 600.00           | 48    | 48       | 1200.00          |
| 18    | 18       | 600.00           | 49    | 49       | 1200.00          |
| 19    | 19       | 600.00           | 50    | 50       | 1600.00          |
| 20    | 20       | 600.00           | 51    | 51       | 2000.00          |
| 21    | 21       | 315.00           | 52    | 52       | 2000.00          |
| 22    | 22       | 471.00           | 53    | 53       | 2000.00          |
| 23    | 23       | 531.00           | 54    | 54       | 2000.00          |
| 24    | 24       | 531.00           | 55    | 55       | 2000.00          |
| 25    | 25       | 531.00           | 56    | 56       | 2487.50          |
| 26    | 26       | 518.50           | 57    | 57       | 3005.00          |
| 27    | 27       | 518.50           | 58    | 58       | 2031.50          |
| 28    | 28       | 531.00           | 59    | 59       | 2933.00          |
| 29    | 29       | 531.00           | 60    | 60       | 2718.00          |
| 30    | 30       | 550.00           | 61    | 61       | 2267.50          |
| 31    | 31       | 1311.50          | 62    | 62       | 1818.60          |