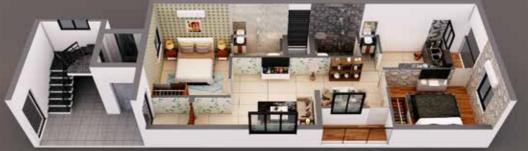

# APARTMENT DETAILS

| Living Room | 11'1.5"x11'0" |
|-------------|---------------|
| Bedroom 01  | 11'0"x10'0"   |
| Bedroom 02  | 9'0"x12'0"    |
| Kitchen     | 6'1.5"x9'1.5" |
| Dining      | 8'3"x8'9"     |
| Balcony 01  | 8'9"x3'3"     |
| Balcony 02  | 6'1.5"x3'3"   |
| Bathroom 01 | 4'0"x8'9"     |
| Bathroom 02 | 4'0"x7'3"     |
| Varandah    | 4'3"x5'0"     |

| PROJECT<br>DETAILS | • • •       |  |
|--------------------|-------------|--|
| Total Area         | 2416 Sq. Ft |  |
| Туре               | Apartment   |  |
| Units              | 6           |  |
| Floors             | Stilt + 3   |  |
| Beds               | 2           |  |
| Bathroom           | 2           |  |
| Balcony            | Yes         |  |
| Elevator           | Yes         |  |
| Covered Parking    | Yes         |  |