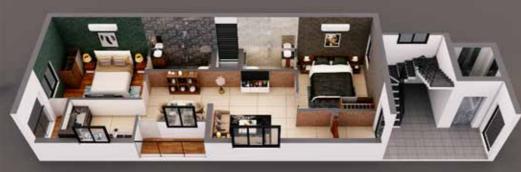

# APARTMENT DETAILS

| Living Room | 11'1.5"x11'0" |
|-------------|---------------|
| Bedroom 01  | 11'0"x10'0"   |
| Bedroom 02  | 9'0"x12'0"    |
| Kitchen     | 6'1.5"x9'1.5" |
| Dining      | 8'3"x8'9"     |
| Balcony 01  | 8'9"x3'3"     |
| Balcony 02  | 6'1.5"x3'3"   |
| Bathroom 01 | 4'0"x8'9"     |
| Bathroom 02 | 4'0"x7'3"     |
| Varandah    | 4'3"x5'0"     |

| PROJECT<br>DETAILS | • • •       |  |
|--------------------|-------------|--|
| Total Area         | 2416 Sq. Ft |  |
| Туре               | Apartment   |  |
| Units              | 6           |  |
| Floors             | Stilt + 3   |  |
| Beds               | 2           |  |
| Bathroom           | 2           |  |
| Balcony            | Yes         |  |
| Elevator           | Yes         |  |
| Covered Parking    | Yes         |  |